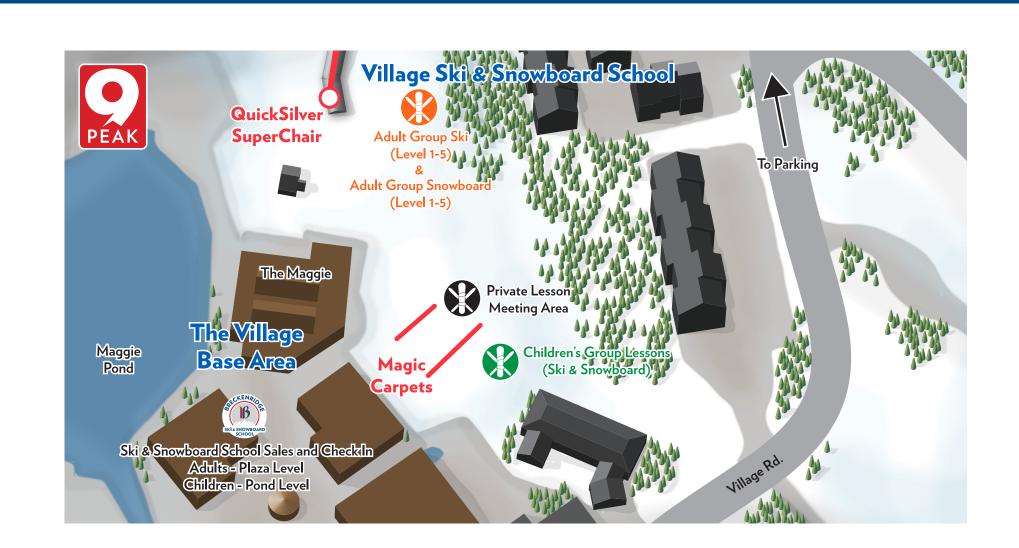

### Recommended Ski School Meeting Locations

# Not staying in town?

Recommended Ski School Meeting Locations Based on In-Town Lots

F Lot and Ice Rink Lot - The Village Ski School Beaver Run Lot - Beaver Run Ski School North/South Gondola Lots and Airport Road Satellite Lot - Peak 8 Ski School