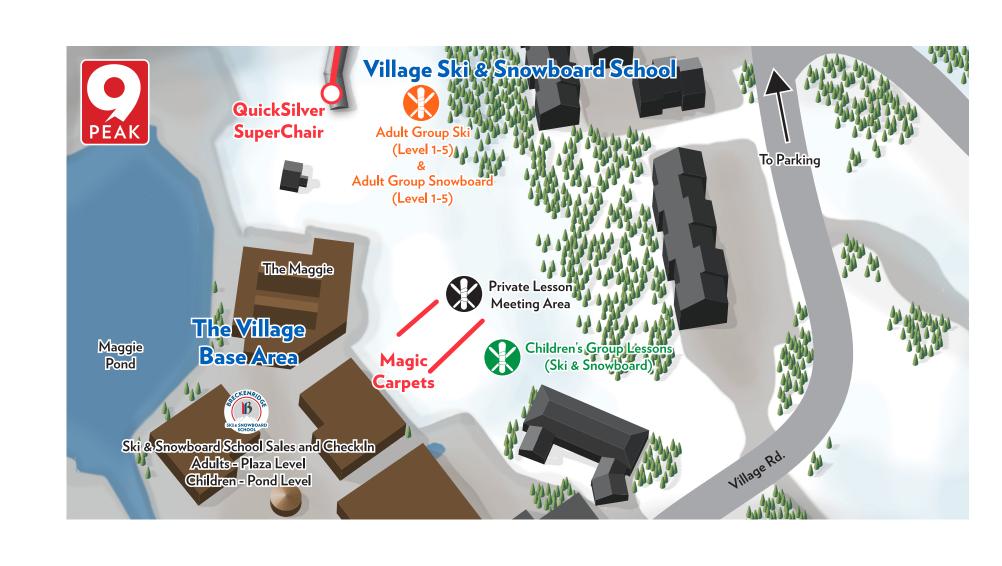

### Recommended Ski School Meeting Locations

# Not staying in town?

Recommended Ski School Meeting Locations Based on In-Town Lots

F Lot and Ice Rink Lot - The Village Ski School Beaver Run Lot - Beaver Run Ski School North/South Gondola Lots and Airport Road Satellite Lot - Peak 8 Ski School