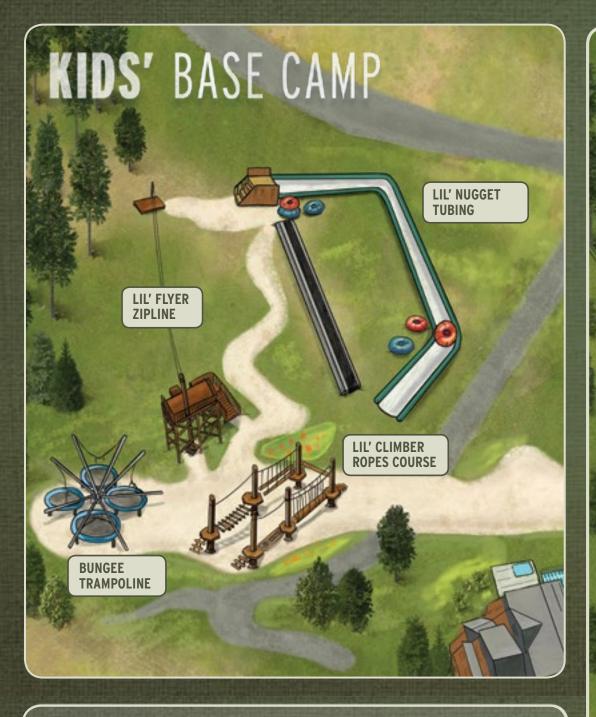

#### SILVER SUMMIT CLIMBING WALL MINI GOLF **RIPPEROO'S BOUNCE HOUSE**

RAMPOLINE Bounce, flip, & soar skyward while safely harnessed in.

UNGEE