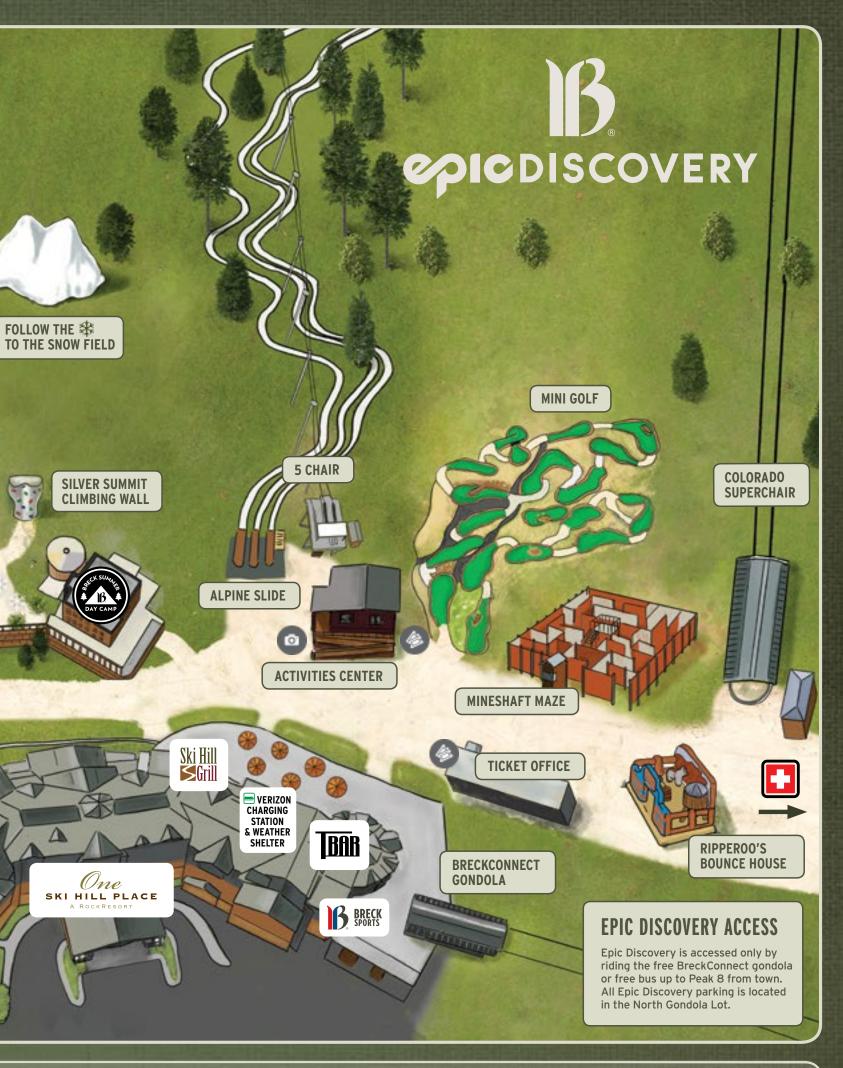

#### SILVER SUMMIT CLIMBING WALL MINI GOLF **RIPPEROO'S BOUNCE HOUSE**

RAMPOLINE Bounce, flip, & soar skyward while safely harnessed in.

UNGEE

#### MINESHAFT IAZE

Find your way through twists and turns!

## GOLDRUNNER COASTER

TO KIDS'

**BASE CAMP** 

Race down the mountain on 2,500ft of elevated roller coaster track.

#### LIL' NUGGET UBING

Tubing isn't just a winter activity. Grab a tube, hop on and get ready for fun.

PEAK 8 BASE CAMP

## **LPINE SLIDE**

**BRECK FLYER** 

ZIPLINE

GOLDRUNNER

MINI MINER

**GEMSTONE PANNING** 

COASTER

**RIP'S RIDE** 

Choose between three exhilarating 2,600ft long slides.

No. Indian

# IL' CLIMBER

A beginner ropes course for Breck's ounger guests.

#### COLORADO SUPERCHAIR

Enjoy a scenic chairlift ride ending at Alpine Camp with incredible views of surrounding peaks.

#### LIL' FLYER ZIPLINE

A great introductory zipline for the little adventurer.

#### BRECK FLYER ZIPLINE\*\*

This two-stage zipline has over 1,400ft of aerial excitement that will take you soaring 50ft above the ground. \*This activity is sold separately.

#### MINI MINER **GEMSTONE PANNING**

Pan for gems in this interactive sluice and keep what you find!

# **ALPINE CAMP ACTIVITIES**

GOLD SUMMIT CLIMBING WALL A 40ft climbing wall perfect for beginner to advanced climbers.

ALPINEER CHALLENGE COURSE Choose your own adventure with 15 different high alpine features.

ALPINE CAMP ACTIVITIES ACCESSED VIA THE COLORADO SUPERCHAIR - PRODUCT PURCHASE IS REQUIRED

VISTA POINT OVERLOOK Stop to take in majestic views of the Continental Divide.

**ALPINE LOOP HIKING TRAIL** An interactive and educational nature trail.