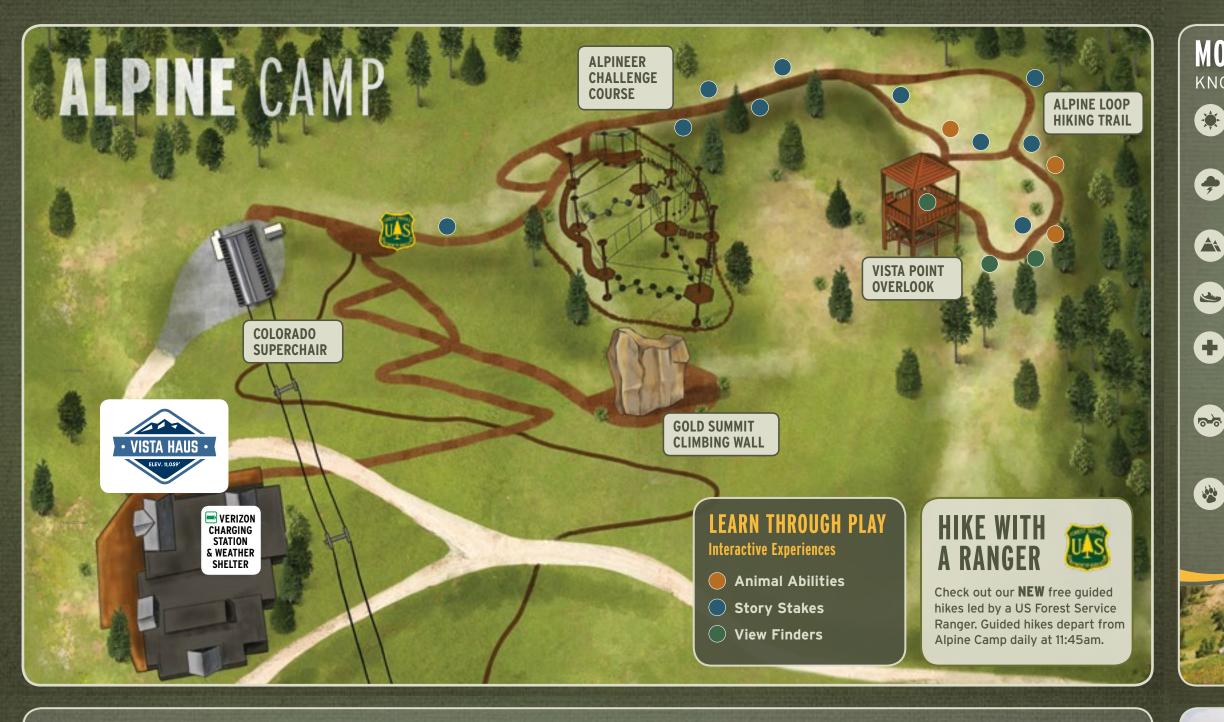

# **ALPINE CAMP ACTIVITIES**

GOLD SUMMIT CLIMBING WALL A 40ft climbing wall perfect for beginner to advanced climbers.

ALPINEER CHALLENGE COURSE Choose your own adventure with 15 different high alpine features.