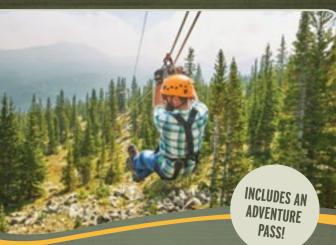

#### BRECK FLYER ZIPLINE\*\*

This two-stage zipline has over 1,400ft of aerial excitement that will take you soaring 50ft above the ground. \*This activity is sold separately.