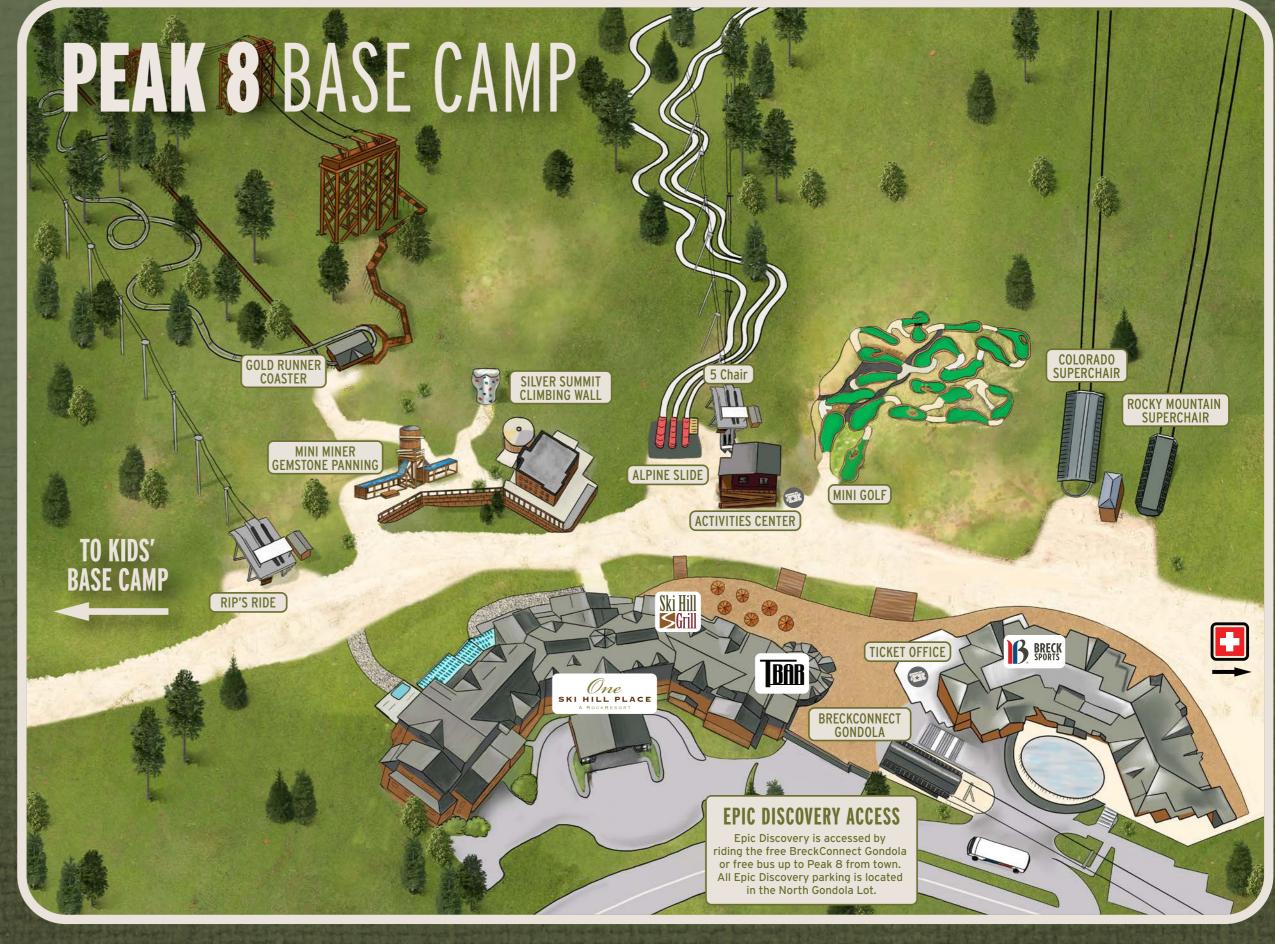

## PEAK 8 BASE CAMP

The summer fun starts at Peak 8 Base Camp, accessible via the free BreckConnect Gondola from town. A hub of family-friendly activities and signature summer thrills like the Gold Runner Coaster and Alpine Slides.