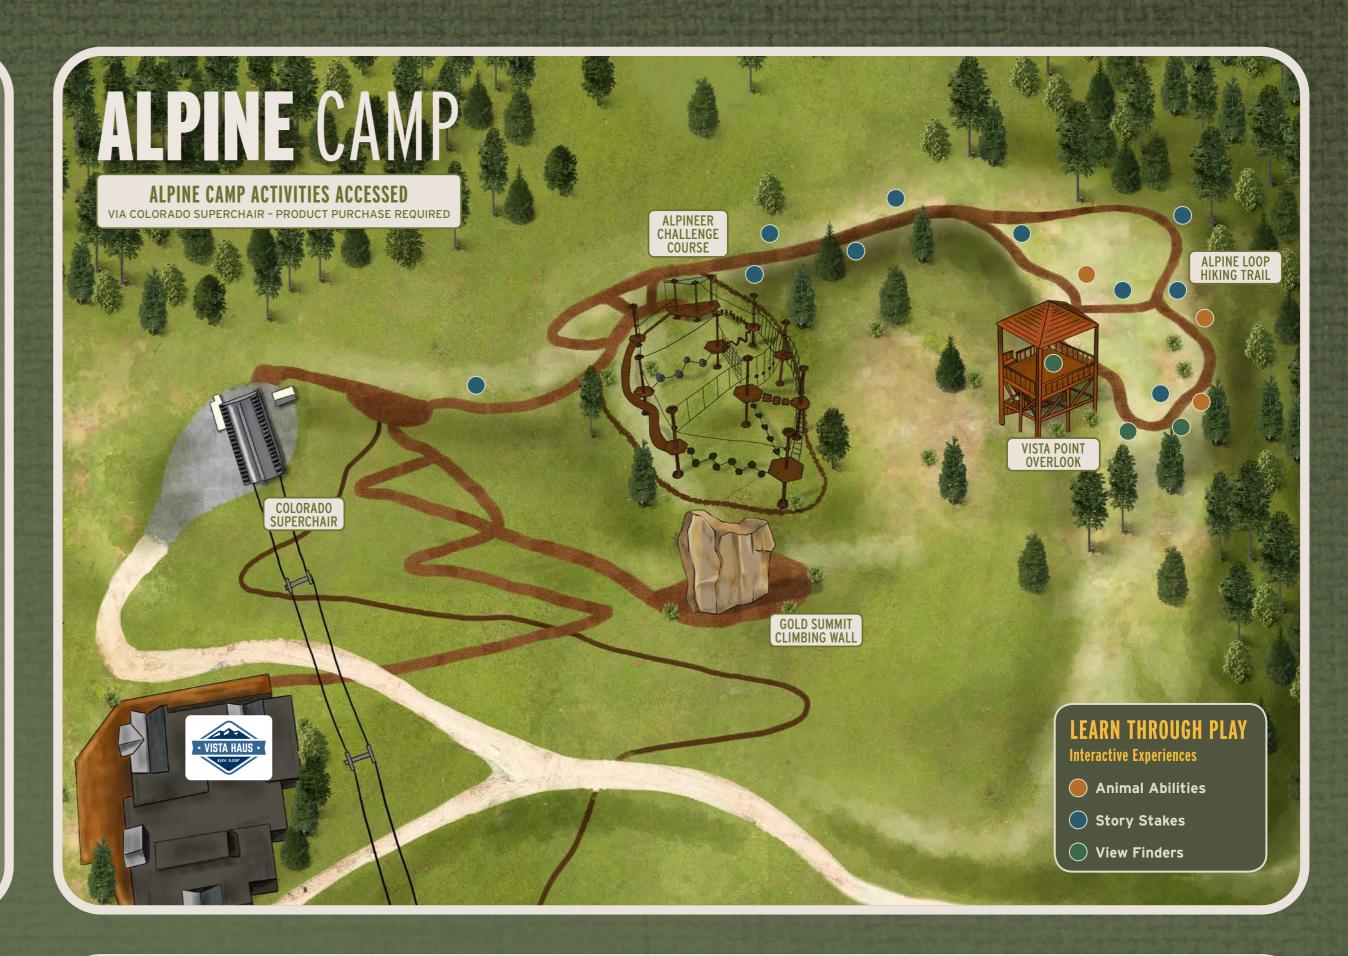

## **ALPINE CAMP**

Located at 11,000 feet above sea-level and just steps off the top of the Colorado SuperChair, this is the heart of Epic Discovery's newest activities and adventures, including the Alpineer Challenge Course and Gold Summit Climbing Wall.