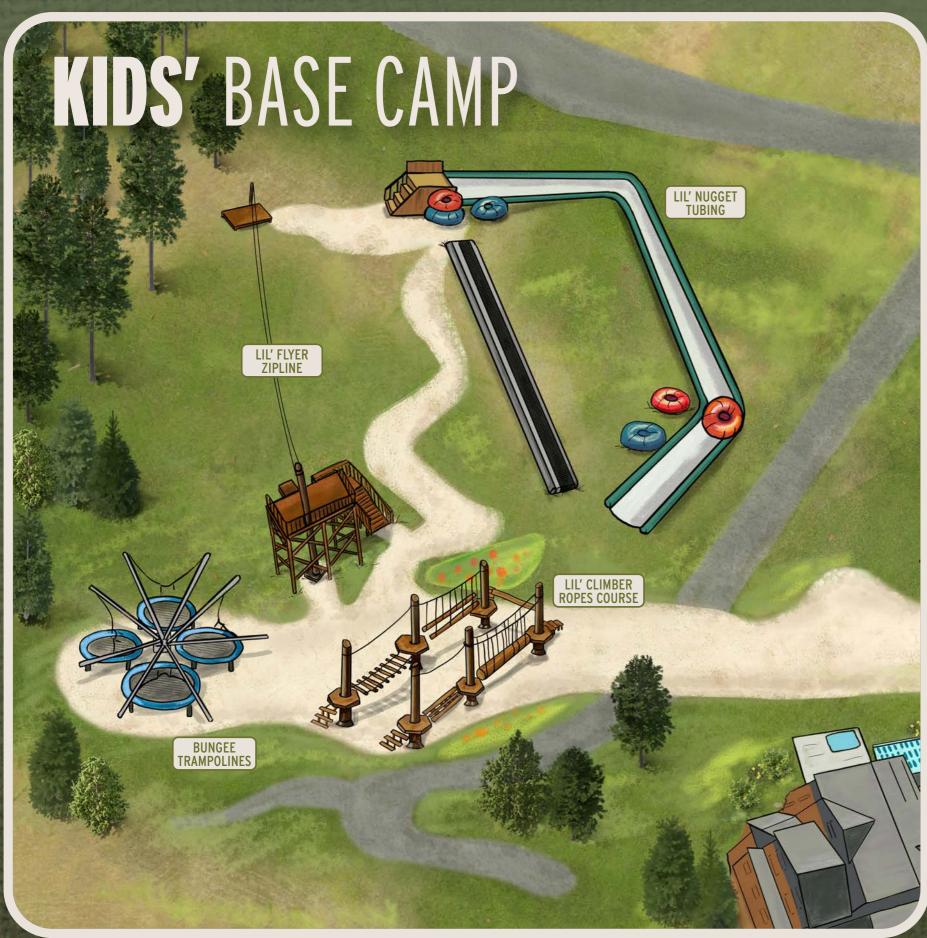

## KIDS' BASE CAMP

Located within Peak 8 Base Camp, this area offers a variety of activities geared towards younger guests who are just starting to climb, zip, soar and explore in the mountains.