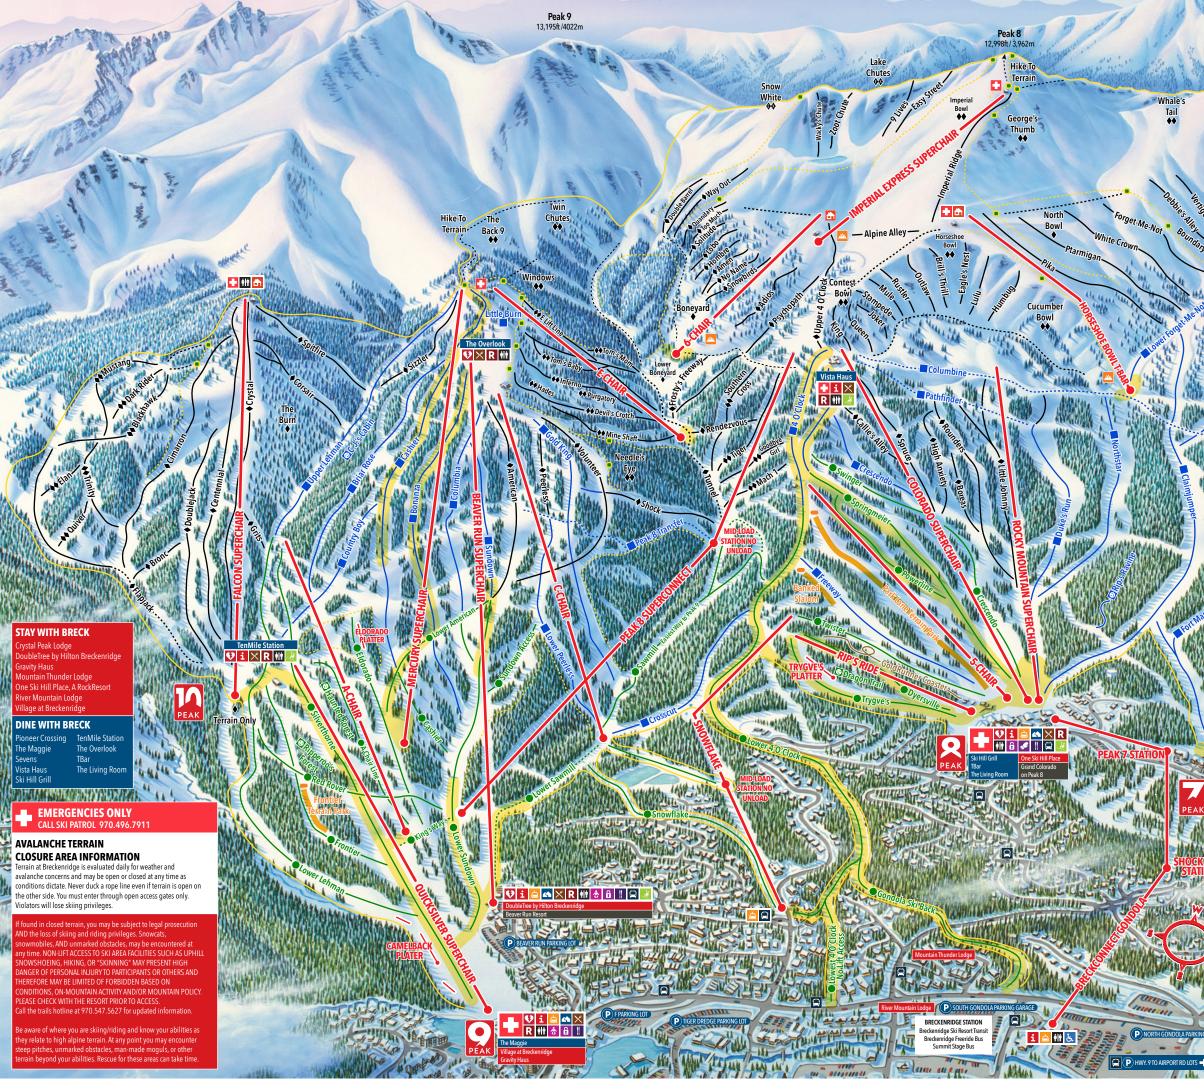

Breck Breckenridge Ski Resort is made up five distinct peaks, each with its own characteristics and features.

Peak 10 Accessed by the 6-passenger Falcon SuperChair, this expert's only peak offers steep and fast groomers, moguls and rugged natural and gladed terrain.

**Peak 9** One of the best places to learn to ski and ride! The lower half of Peak 9 offers mellow learning terrain and family-friendly zones, while the upper half offers wide-open intermediate runs that foster progression. Peak 9 provides easy access to a variety of lifts and terrain, including Peaks 8 and 10.

Below treeline, Peak 7 is an intermediate's paradise serviced by the Independence SuperChair and the brand-new Freedom SuperChair. Take it up notch and above treeline with the Tbar and Imperial Express and find Peak 7 heaven in the high alpine, with steep and expansive bowl skiing.

In 2013, Breck's signature Five Peaks came to life with the opening of Peak 6! Here, advanced-intermediates can get their first high alpine experience and experts can take on heart-pounding, no-fall-zones in the Six Senses.

## Peak 10 13,639ft/4,157m

| Peak 7<br>12,655ht/3,857m<br>Peak 7<br>Bowl<br>Peak 7<br>Bowl<br>Thistey River<br>The<br>Dunes                                                                                                                                                                                                                                                                                                                                                                                                                                                                                                                                                                                                                                                                                                                                                                                                                                                                                                                                                                                                                                                                                                                                                                                                                                                                                                                                                                                                                                                                                                                                                                                                                                                                                                                                                                                                                                                                                                                                                                                                                                                                                                                                                                                                                                                                   | Col<br>↔                                                                                                            | Serenity<br>Senses<br>Senses<br>Bould<br>Bould<br>Bould<br>Bould<br>Bould<br>Bould<br>Bould<br>Bould<br>Bould<br>Bould<br>Bould<br>Bould<br>Bould<br>Bould<br>Bould<br>Bould<br>Bould<br>Bould<br>Bould<br>Bould<br>Bould<br>Bould<br>Bould<br>Bould<br>Bould<br>Bould<br>Bould<br>Bould<br>Bould<br>Bould<br>Bould<br>Bould<br>Bould<br>Bould<br>Bould<br>Bould<br>Bould<br>Bould<br>Bould<br>Bould<br>Bould<br>Bould<br>Bould<br>Bould<br>Bould<br>Bould<br>Bould<br>Bould<br>Bould<br>Bould<br>Bould<br>Bould<br>Bould<br>Bould<br>Bould<br>Bould<br>Bould<br>Bould<br>Bould<br>Bould<br>Bould<br>Bould<br>Bould<br>Bould<br>Bould<br>Bould<br>Bould<br>Bould<br>Bould<br>Bould<br>Bould<br>Bould<br>Bould<br>Bould<br>Bould<br>Bould<br>Bould<br>Bould<br>Bould<br>Bould<br>Bould<br>Bould<br>Bould<br>Bould<br>Bould<br>Bould<br>Bould<br>Bould<br>Bould<br>Bould<br>Bould<br>Bould<br>Bould<br>Bould<br>Bould<br>Bould<br>Bould<br>Bould<br>Bould<br>Bould<br>Bould<br>Bould<br>Bould<br>Bould<br>Bould<br>Bould<br>Bould<br>Bould<br>Bould<br>Bould<br>Bould<br>Bould<br>Bould<br>Bould<br>Bould<br>Bould<br>Bould<br>Bould<br>Bould<br>Bould<br>Bould<br>Bould<br>Bould<br>Bould<br>Bould<br>Bould<br>Bould<br>Bould<br>Bould<br>Bould<br>Bould<br>Bould<br>Bould<br>Bould<br>Bould<br>Bould<br>Bould<br>Bould<br>Bould<br>Bould<br>Bould<br>Bould<br>Bould<br>Bould<br>Bould<br>Bould<br>Bould<br>Bould<br>Bould<br>Bould<br>Bould<br>Bould<br>Bould<br>Bould<br>Bould<br>Bould<br>Bould<br>Bould<br>Bould<br>Bould<br>Bould<br>Bould<br>Bould<br>Bould<br>Bould<br>Bould<br>Bould<br>Bould<br>Bould<br>Bould<br>Bould<br>Bould<br>Bould<br>Bould<br>Bould<br>Bould<br>Bould<br>Bould<br>Bould<br>Bould<br>Bould<br>Bould<br>Bould<br>Bould<br>Bould<br>Bould<br>Bould<br>Bould<br>Bould<br>Bould<br>Bould<br>Bould<br>Bould<br>Bould<br>Bould<br>Bould<br>Bould<br>Bould<br>Bould<br>Bould<br>Bould<br>Bould<br>Bould<br>Bould<br>Bould<br>Bould<br>Bould<br>Bould<br>Bould<br>Bould<br>Bould<br>Bould<br>Bould<br>Bould<br>Bould<br>Bould<br>Bould<br>Bould<br>Bould<br>Bould<br>Bould<br>Bould<br>Bould<br>Bould<br>Bould<br>Bould<br>Bould<br>Bould<br>Bould<br>Bould<br>Bould<br>Bould<br>Bould<br>Bould<br>Bould<br>Bould<br>Bould<br>Bould<br>Bould<br>Bould<br>Bould<br>Bould<br>Bould<br>Bould<br>Bould<br>Bould<br>Bould<br>Bould<br>Bould<br>Bould<br>Bould<br>Bould<br>Bould<br>Bould<br>Bould<br>Bould<br>Bould<br>Bould<br>Bould<br>Bould<br>Bould<br>Bould<br>Bould<br>Bould<br>Bould<br>Bould<br>Bould<br>Bould<br>Bould<br>Bould<br>Bould<br>Bould<br>Bould<br>Bould<br>Bould<br>Bould<br>Bould<br>Bould<br>Bould<br>Bould<br>Bould<br>Bould<br>Bould<br>Bould<br>Bould<br>Bould<br>Bould<br>Bould<br>Bould<br>Bould<br>Bould<br>Bould<br>Bould<br>Bould<br>Bould<br>Bould<br>Bould<br>Bould<br>Bould<br>Bould<br>Bould<br>Bould<br>Bould<br>Bould<br>Bould<br>Bould<br>Bould<br>Bould<br>Bould<br>Bould<br>Bould<br>Bould<br>Bould<br>Bould<br>Bould<br>Bould<br>Bould<br>Bould<br>Bould<br>Bould<br>Bould<br>Bould<br>Bould<br>Bould<br>Bould<br>Bould<br>Bould<br>Bould<br>Bould<br>Bould<br>Bould<br>Bould<br>Bould<br>Bould<br>Bould<br>Bould<br>Bould<br>B | Peak 6<br>12.573th 3.832m<br>Hike:To Beyo<br>Terrain Bow<br>Felysian<br>Fields                                                                                                                                                                                                                                                                                                                                              | /I                                                                                                                                                                                                                                                                                                                                                                                                |
|------------------------------------------------------------------------------------------------------------------------------------------------------------------------------------------------------------------------------------------------------------------------------------------------------------------------------------------------------------------------------------------------------------------------------------------------------------------------------------------------------------------------------------------------------------------------------------------------------------------------------------------------------------------------------------------------------------------------------------------------------------------------------------------------------------------------------------------------------------------------------------------------------------------------------------------------------------------------------------------------------------------------------------------------------------------------------------------------------------------------------------------------------------------------------------------------------------------------------------------------------------------------------------------------------------------------------------------------------------------------------------------------------------------------------------------------------------------------------------------------------------------------------------------------------------------------------------------------------------------------------------------------------------------------------------------------------------------------------------------------------------------------------------------------------------------------------------------------------------------------------------------------------------------------------------------------------------------------------------------------------------------------------------------------------------------------------------------------------------------------------------------------------------------------------------------------------------------------------------------------------------------------------------------------------------------------------------------------------------------|---------------------------------------------------------------------------------------------------------------------|--------------------------------------------------------------------------------------------------------------------------------------------------------------------------------------------------------------------------------------------------------------------------------------------------------------------------------------------------------------------------------------------------------------------------------------------------------------------------------------------------------------------------------------------------------------------------------------------------------------------------------------------------------------------------------------------------------------------------------------------------------------------------------------------------------------------------------------------------------------------------------------------------------------------------------------------------------------------------------------------------------------------------------------------------------------------------------------------------------------------------------------------------------------------------------------------------------------------------------------------------------------------------------------------------------------------------------------------------------------------------------------------------------------------------------------------------------------------------------------------------------------------------------------------------------------------------------------------------------------------------------------------------------------------------------------------------------------------------------------------------------------------------------------------------------------------------------------------------------------------------------------------------------------------------------------------------------------------------------------------------------------------------------------------------------------------------------------------------------------------------------------------------------------------------------------------------------------------------------------------------------------------------------------------------------------------------------------------------------------------------------------------------------------------------------------------------------------------------------------------------------------------------------------------------------------------------------------------------------------------------------------------------------------------------------------------------------------------------------------------------------------------------------------------------------------------------------------------------------------------------------------------------------------------------------------------------------------------------------------------------------------------------------------------------------------------------------------------------------------------------------------------------------------------------------------------|-----------------------------------------------------------------------------------------------------------------------------------------------------------------------------------------------------------------------------------------------------------------------------------------------------------------------------------------------------------------------------------------------------------------------------|---------------------------------------------------------------------------------------------------------------------------------------------------------------------------------------------------------------------------------------------------------------------------------------------------------------------------------------------------------------------------------------------------|
| Pioneer Crossing<br>Pioneer Cros | Vanderlust<br>Areaccoseb<br>Private Labb                                                                            | Doga Vu                                                                                                                                                                                                                                                                                                                                                                                                                                                                                                                                                                                                                                                                                                                                                                                                                                                                                                                                                                                                                                                                                                                                                                                                                                                                                                                                                                                                                                                                                                                                                                                                                                                                                                                                                                                                                                                                                                                                                                                                                                                                                                                                                                                                                                                                                                                                                                                                                                                                                                                                                                                                                                                                                                                                                                                                                                                                                                                                                                                                                                                                                                                                                                                    | Barton Breezeway<br>Barton Sreezeway<br>AREA G<br>SENSTIVE WILI                                                                                                                                                                                                                                                                                                                                                             | LOSED<br>DUITE HABITAT<br>LEGEND                                                                                                                                                                                                                                                                                                                                                                  |
|                                                                                                                                                                                                                                                                                                                                                                                                                                                                                                                                                                                                                                                                                                                                                                                                                                                                                                                                                                                                                                                                                                                                                                                                                                                                                                                                                                                                                                                                                                                                                                                                                                                                                                                                                                                                                                                                                                                                                                                                                                                                                                                                                                                                                                                                                                                                                                  | TENDO LEURO<br>TENDO LEURO<br>TENDO LEURO<br>TENDO LEURO<br>TENDO LEURO                                             | LIFT STATS<br>BreckConnect Gondola<br>Colorado SuperChair 6                                                                                                                                                                                                                                                                                                                                                                                                                                                                                                                                                                                                                                                                                                                                                                                                                                                                                                                                                                                                                                                                                                                                                                                                                                                                                                                                                                                                                                                                                                                                                                                                                                                                                                                                                                                                                                                                                                                                                                                                                                                                                                                                                                                                                                                                                                                                                                                                                                                                                                                                                                                                                                                                                                                                                                                                                                                                                                                                                                                                                                                                                                                                | Y         TYPE         VERT. RISE           396ft / 121m         395ft / 404m                                                                                                                                                                                                                                                                                                                                               | <ul> <li>Easiest Trails</li> <li>More Difficult Trails</li> <li>Difficult Trails</li> <li>Difficult Trails</li> <li>Most Difficult Trails</li> <li>Extreme Terrain</li> <li>Lift/Gondola</li> <li>Load Station</li> <li>Catwalk/Flat Terrain</li> <li>Ski Area Boundary</li> <li>Terrain Closure, Entry At  <ul> <li>Only</li> <li>Access Gate</li> <li>GoldRunner Coaster</li> </ul> </li> </ul> |
|                                                                                                                                                                                                                                                                                                                                                                                                                                                                                                                                                                                                                                                                                                                                                                                                                                                                                                                                                                                                                                                                                                                                                                                                                                                                                                                                                                                                                                                                                                                                                                                                                                                                                                                                                                                                                                                                                                                                                                                                                                                                                                                                                                                                                                                                                                                                                                  |                                                                                                                     | Quicksilver SuperChair6Falcon SuperChair6Independence SuperChair6Kensho SuperChair6Freedom SuperChair4Zendo Chair4Peak 8 SuperConnect4Beaver Run SuperChair4Mercury SuperChair4Montain SuperChair4Imperial Express SuperChair4A-Chair2E-Chair2S-Chair2S-Chair2S-Chair2                                                                                                                                                                                                                                                                                                                                                                                                                                                                                                                                                                                                                                                                                                                                                                                                                                                                                                                                                                                                                                                                                                                                                                                                                                                                                                                                                                                                                                                                                                                                                                                                                                                                                                                                                                                                                                                                                                                                                                                                                                                                                                                                                                                                                                                                                                                                                                                                                                                                                                                                                                                                                                                                                                                                                                                                                                                                                                                     | <ul> <li>632ft/193m</li> <li>1,404ft/428m</li> <li>1,320ft/402m</li> <li>1,536ft/468m</li> <li>1,536ft/468m</li> <li>1037ft/316m</li> <li>317ft/97m</li> <li>1,424ft/434m</li> <li>1,591ft/485m</li> <li>1,424ft/434m</li> <li>1,591ft/485m</li> <li>1,466ft/447m</li> <li>2,48ft/380m</li> <li>939ft/286m</li> <li>620ft/189m</li> <li>1,253ft/382m</li> <li>967ft/296m</li> <li>711ft/217m</li> <li>990ft/302m</li> </ul> | <ul> <li>Lift Service to High Alpine Terrain</li> <li>Area Closed</li> <li>Slow Zone</li> <li>Terrain Parks<br/>Terrain Enhanced Learning Area</li> <li>Kids' Adventure Zone</li> <li>Ski Patrol/First Aid</li> <li>Automatic External Defibrillator</li> <li>Information</li> <li>Ticket Office</li> <li>Ski &amp; Snowboard School Location</li> </ul>                                          |
| EL                                                                                                                                                                                                                                                                                                                                                                                                                                                                                                                                                                                                                                                                                                                                                                                                                                                                                                                                                                                                                                                                                                                                                                                                                                                                                                                                                                                                                                                                                                                                                                                                                                                                                                                                                                                                                                                                                                                                                                                                                                                                                                                                                                                                                                                                                                                                                               |                                                                                                                     | Rip's Ride2Snowflake2Horseshoe Bowl T-Bar2MOUNTAIN STATSBase Elevation9,Summit Elevation12Vertical Rise3,Avg. Annual Snowfall35Lift Capacity45Total Terrain2,Bowls1,Snowmaking65Number Of Trails18                                                                                                                                                                                                                                                                                                                                                                                                                                                                                                                                                                                                                                                                                                                                                                                                                                                                                                                                                                                                                                                                                                                                                                                                                                                                                                                                                                                                                                                                                                                                                                                                                                                                                                                                                                                                                                                                                                                                                                                                                                                                                                                                                                                                                                                                                                                                                                                                                                                                                                                                                                                                                                                                                                                                                                                                                                                                                                                                                                                         | 301ft / 92m     631ft / 192m     631ft / 192m     1,234ft / 376m     1,234ft / 376m     600ft / 2,926m     998ft / 3,962m     398ft / 1,036m     56in / 899cm     7,200 people per hr     908 acres / 1,777hectares     061 acres / 429 hectares     7 acres / 250 hectares     37                                                                                                                                          | <ul> <li>Restaurant</li> <li>Breck Sports Rental/Retail Shop</li> <li>Restrooms</li> <li>Child Care</li> <li>Lockers</li> <li>Lost &amp; Found</li> <li>Overnight Ski Storage</li> <li>Bus Stop</li> <li>Pay Parking</li> <li>Disabled Accessible Parking</li> </ul>                                                                                                                              |
| © COLD RUSH PARKING LOT                                                                                                                                                                                                                                                                                                                                                                                                                                                                                                                                                                                                                                                                                                                                                                                                                                                                                                                                                                                                                                                                                                                                                                                                                                                                                                                                                                                                                                                                                                                                                                                                                                                                                                                                                                                                                                                                                                                                                                                                                                                                                                                                                                                                                                                                                                                                          | TERRAIN PARKS           Frontier         Small           Highway 9         Medium           Park Lane         Large | Longest Run 4<br>TRAIL CLASSIFICATION<br>● Easiest 11% ◆ Difficult<br>More Difficult 31% ◆ Most Di<br>Check the latest terrain opening, chai<br>with @BreckConditions on Twitter.<br>Breckenridge.com                                                                                                                                                                                                                                                                                                                                                                                                                                                                                                                                                                                                                                                                                                                                                                                                                                                                                                                                                                                                                                                                                                                                                                                                                                                                                                                                                                                                                                                                                                                                                                                                                                                                                                                                                                                                                                                                                                                                                                                                                                                                                                                                                                                                                                                                                                                                                                                                                                                                                                                                                                                                                                                                                                                                                                                                                                                                                                                                                                                      | fficult 34%                                                                                                                                                                                                                                                                                                                                                                                                                 | <ul> <li>Warming Hut</li> <li>Epic Mix Time Digital Display</li> <li>To see the latest grooming information and lift line times check out EpicMix using the app.</li> </ul>                                                                                                                                                                                                                       |